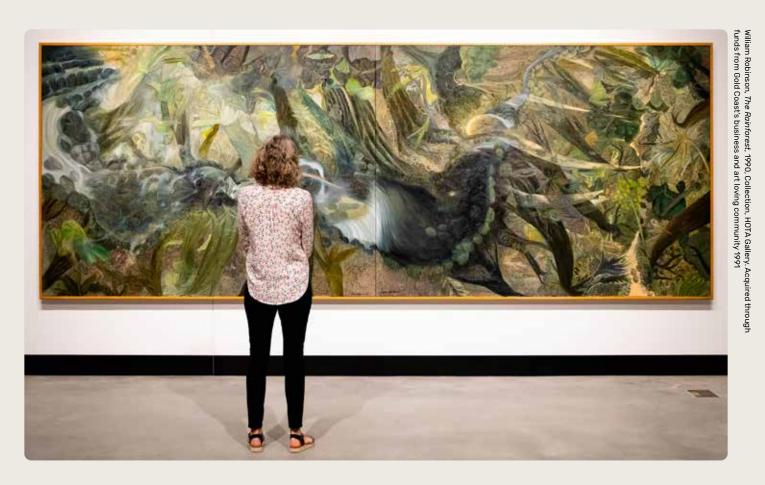

## WILLIAM ROBINSON

Date of birth/birth date: 1936

Place of birth/birthplace: Brisbane, Australia

HOTA work: The Rainforest, 1990

Medium/material: oil on canvas

Keywords: contemporary, verdant, experiential, perspective

Elements: stream, rocks, waterfall, rainbow, vines, tree trunks, staghorns/elkhorns

## **QUESTIONS**

What do you see?

Have you been in a rainforest?

How does this painting make you feel?

Can you see something about this work that looks dfferent from other paintings?

The HOTA Gallery building design is inspired by this artwork - what can you see that reminds you of the design?