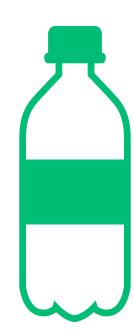

## Allowed - STANDING MODE

Clear, soft plastic water bottle 600ml max (sealed)

Ponchos

Small bag (up to A4 paper size)