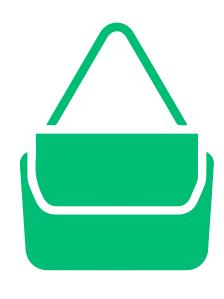

## Allowed - STANDING MODE

Clear, soft plastic water bottle 600ml max (sealed)

Ponchos

Small bag (up to A4 paper size)

## Prohibited - STANDING MODE

Chairs

Picnic Rugs/ Blankets/Pillows

BYO alcohol

- water must be in a sealed soft clear 600ml max plastic bottle

Any unsealed bottles need to be emptied 600ml max limit

Food

Bags over A4 paper size