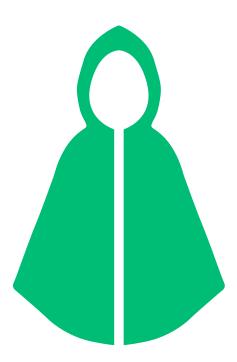

## Allowed - STANDING MODE

Clear, soft plastic water bottle 600ml max (sealed)

Ponchos

Small bag (up to A4 paper size)